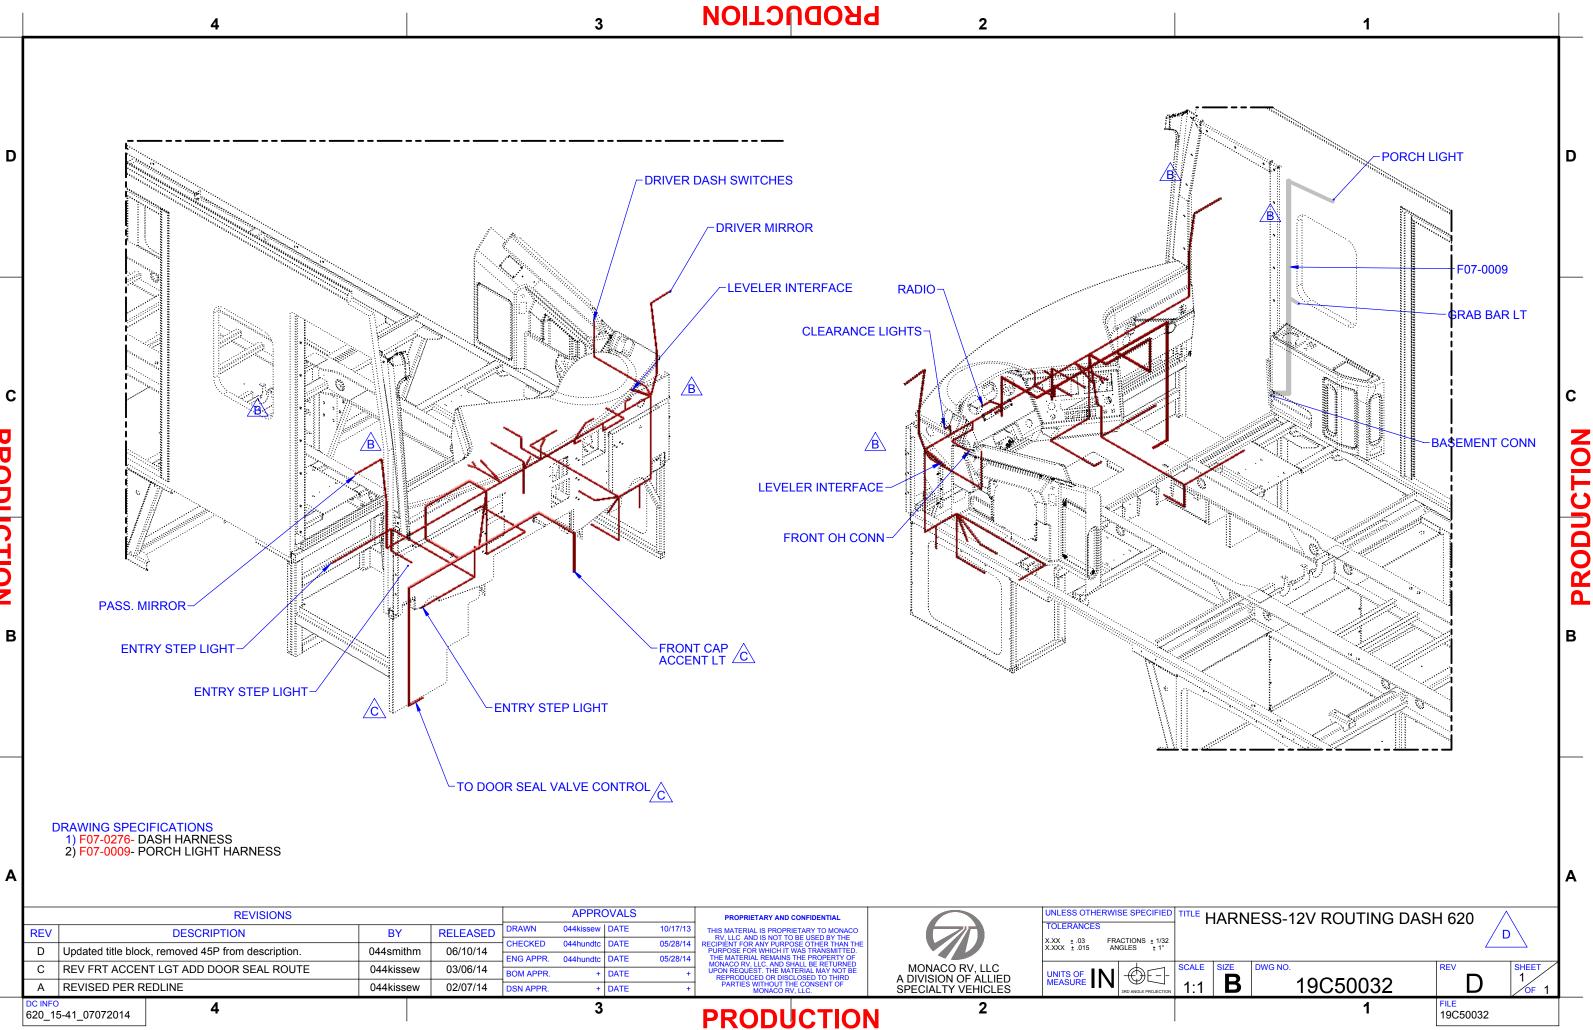

С

PRODUCTION

|         | REVISIONS                                          |                        |          |           |                                            | OVALS    |             | PROPRIETARY AND CONFIDENTIAL                                                                                                                                                                                                                                                                         |                                                          | $\frown$                                                     | UNLESS OTHERWISE SPECIFIED |                       | TIT           |
|---------|----------------------------------------------------|------------------------|----------|-----------|--------------------------------------------|----------|-------------|------------------------------------------------------------------------------------------------------------------------------------------------------------------------------------------------------------------------------------------------------------------------------------------------------|----------------------------------------------------------|--------------------------------------------------------------|----------------------------|-----------------------|---------------|
| REV     | DESCRIPTION                                        | BY                     | RELEASED | DRAWN     | 044kissew                                  |          | 10/17/13    | THIS MATERIAL IS PROP<br>RV. LLC AND IS NOT 1                                                                                                                                                                                                                                                        |                                                          |                                                              | TOLERANCE                  | S<br>FRACTIONS ± 1/32 |               |
| D       | Updated title block, removed 45P from description. | 044smithm<br>044kissew | 03/06/14 |           | 044hundtc DATE<br>044hundtc DATE<br>+ DATE | -        | TE 05/28/14 | RECIPIENT FOR ANY PURPOSE OTHER THAN THE<br>PURPOSE FOR WHICH IT WAS TRANSMITTED.<br>THE MATERIAL REMAINS THE PROPERTY OF<br>MONACO RV, LLC, AND SHALL BE RETURNED<br>UPON REQUEST. THE MATERIAL MAY NOT BE<br>REPRODUCED OR DISCLOSED TO THIRD<br>PARTIES WITHOUT THE CONSENT OF<br>MONACO RV, LLC. |                                                          | X.XX ±.03<br>X.XXX ±.015                                     | ANGLES ± 1°                | <u>2</u> 2            |               |
| С       | REV FRT ACCENT LGT ADD DOOR SEAL ROUTE             |                        |          |           |                                            |          |             |                                                                                                                                                                                                                                                                                                      | ATERIAL MAY NOT BE<br>SCLOSED TO THIRD<br>THE CONSENT OF | MONACO RV, LLC<br>A DIVISION OF ALLIED<br>SPECIALTY VEHICLES | UNITS OF<br>MEASURE        |                       | - SC/<br>0N 1 |
| А       | REVISED PER REDLINE                                | 044kissew              |          | DSN APPR. | +                                          | + DATE + | +           |                                                                                                                                                                                                                                                                                                      |                                                          |                                                              |                            | 3RD ANGLE PROJECTION  |               |
| DC INFO | <b>4</b>                                           |                        |          |           | 3                                          |          |             |                                                                                                                                                                                                                                                                                                      |                                                          | 2                                                            |                            |                       |               |